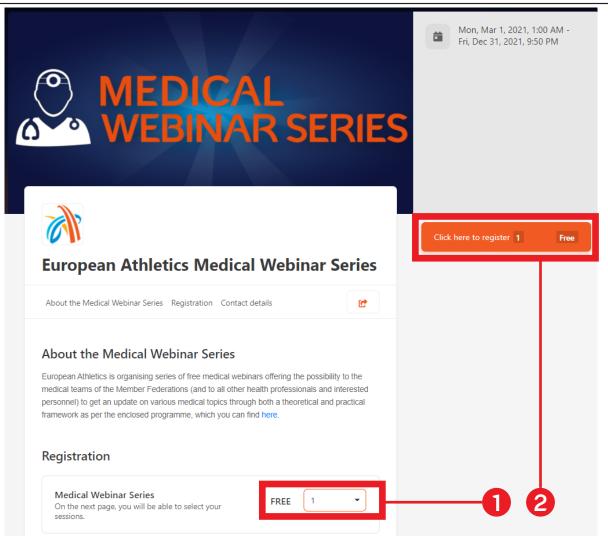

## Online Events Platform User Guide

To register yourself, please click on the below link: https://registration.socio.events/e/medicalwebinarseries

Once on the registration page as above, please select "1" (1.) and then click on the orange box "Click here to register" as highlighted here above in red (2.).