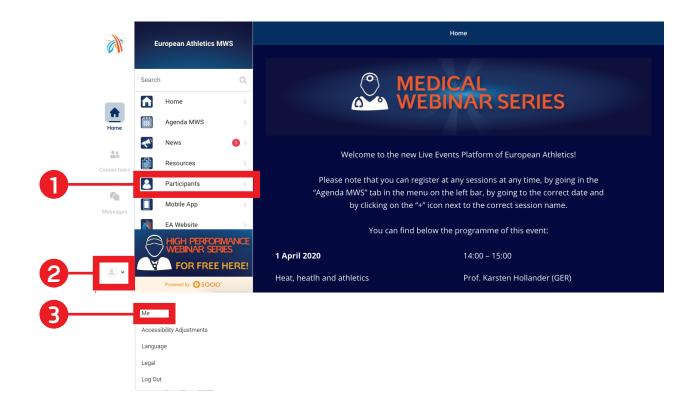

Once inside of the platform, please take note that you will appear in the tab gathering the list of participants highlighted below (1.). To update your profile and choose which information you would like to display for other fellow attendees, please click on your profile button highlighted below and then on "Me" (2. and 3.)