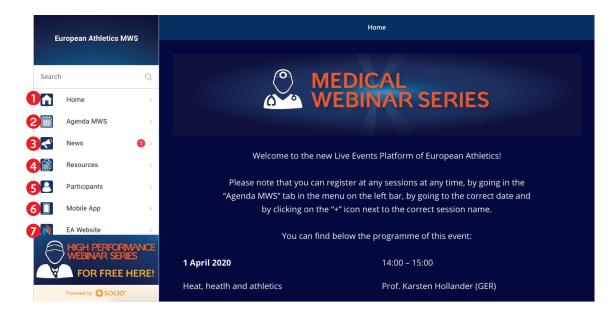

And here is the description of the other tabs:

1. "Home": Access to the programme of the event

2. "Agenda MWS": Access to the general agenda of the event, from which you can register to any session which will then be added to "My Agenda"

3. "News": News shared by the organizers (reminders, planning changes, etc.), there is a red signal when a new information comes out (see below)

4. "Resources": Access to any material (PDFs) from past webinars

5. "Participants": List of participants registered in the platform and possibility to use the "+Add" button to connect with these

6. "Mobile App": Shows you where to get the mobile app of the event

7. "EA Website": Gives you access to the European Athletics Website