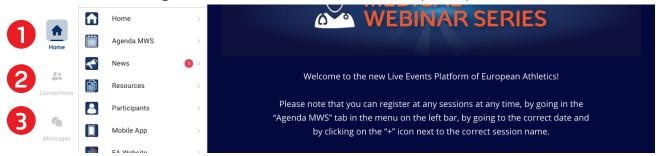

Once you access the platform, here are 3 first menus on your left:

- 1. "Home": Access content and he platform's tabs
- 2. "Connections": Lists all participants you have connected to
- 3. "Messages": Have conversations with other participants